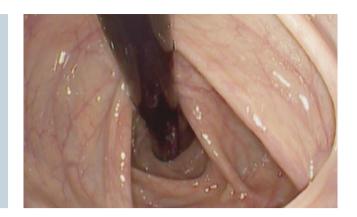

### **Enhanced visualization**

Improved visualization behind folds for increased detection of lesions during colonoscopy with an exceptional close-up view of the mucosa.