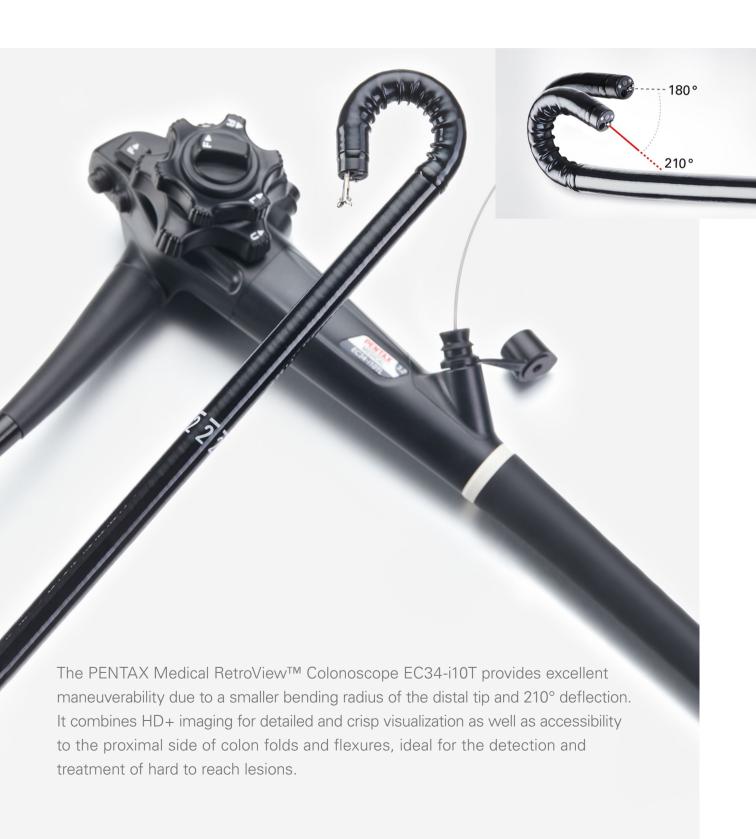

# RetroView Colonoscopes EC34-i10T

Exceptional control meets enhanced image quality

# To facilitate detection and resection of even hard to reach lesions

### **Optimal therapeutic approach**

Eased therapeutic access to colonic lesions for improved resection procedures, providing our perfect combination of retroflection of the endoscope tip (up to 210°) and stability of the insertion tube.

### **Enhanced visualization**

Improved visualization behind folds for increased detection of lesions during colonoscopy with an exceptional close-up view of the mucosa.

# Ergonomically designed to improve operator and patient comfort

Enhanced handling capabilities during long and complex colonoscopy procedures leading to enriched quality outcomes and patient satisfaction.

## RetroView™ Video Colonoscopes EC34-i10T

| Туре                                  | EC34-i10TL | EC34-i10TF | EC34-i10TM |
|---------------------------------------|------------|------------|------------|
| Direction of view                     | Forward    | Forward    | Forward    |
| Field of view [°]                     | 140        | 140        | 140        |
| Depth of field [mm]                   | 2–100      | 2–100      | 2–100      |
| Tip angulation up-down [°]            | 210–180    | 210–180    | 210–180    |
| Tip deflection right-left [°]         | 160–160    | 160–160    | 160–160    |
| Distal end width [mm]                 | 10.5       | 10.5       | 10.5       |
| Insertion tube width [mm]             | 11.6       | 11.6       | 11.6       |
| Minimum instrument channel width [mm] | 3.2        | 3.2        | 3.2        |
| Image Sensor                          | HD+        | HD+        | HD+        |
| Insertion tube working length [mm]    | 1,700      | 1,500      | 1,300      |